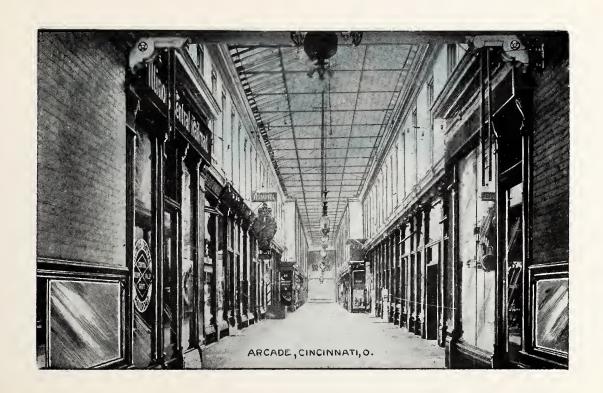

Fifth St., East from Race, Cincinnati, Ohio

Ohio River from Eden Park, Cincinnati, O.

Bellevue Incline, Cincinnati, O. Length, 1020 feet, Hauling capacity, 20 tons. Height, 395 feet.

HOTEL SINTON, CINCINNATI, OHIO